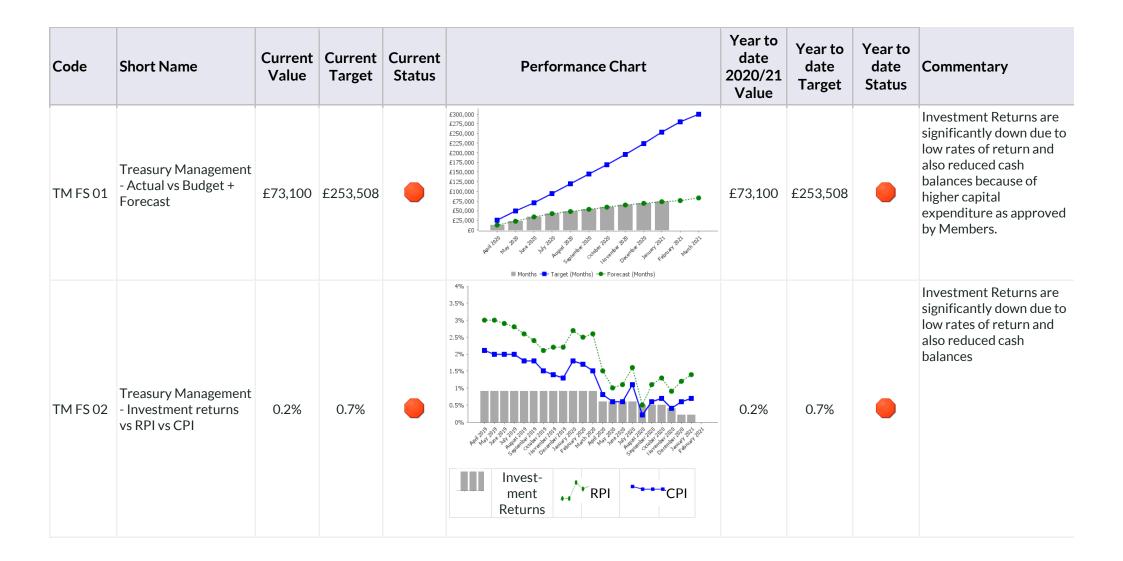

| 9                 | <b>S</b>          | 13<br>12<br>11<br>10<br>9<br>8<br>7<br>6<br>4<br>3<br>2<br>10<br>9<br>8<br>7<br>6<br>4<br>3<br>2<br>10<br>9<br>8<br>7<br>6<br>4<br>3<br>2<br>10<br>9<br>8<br>7<br>6<br>4<br>3<br>2<br>10<br>9<br>8<br>7<br>6<br>4<br>3<br>2<br>10<br>9<br>8<br>7<br>6<br>4<br>3<br>2<br>10<br>9<br>8<br>7<br>6<br>9<br>8<br>7<br>6<br>9<br>8<br>7<br>6<br>9<br>8<br>7<br>6<br>9<br>8<br>7<br>6<br>9<br>8<br>7<br>6<br>9<br>8<br>7<br>6<br>9<br>8<br>7<br>6<br>9<br>8<br>7<br>6<br>9<br>8<br>7<br>6<br>9<br>8<br>7<br>6<br>9<br>8<br>7<br>6<br>9<br>8<br>7<br>6<br>9<br>8<br>7<br>6<br>9<br>8<br>7<br>6<br>9<br>8<br>7<br>7<br>7<br>7<br>7<br>7<br>7<br>7<br>7<br>7<br>7<br>7<br>7 | 8                                   | 9                         | <b>S</b>                  |            |